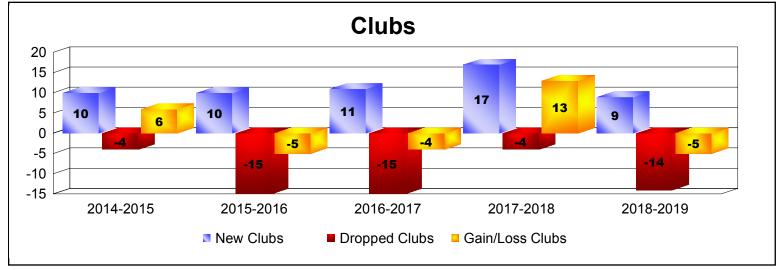

District 322C3 As of June 2019 Cumulative

| Year      | New<br>Clubs | Dropped<br>Clubs | Gain/<br>Loss<br>Clubs | New<br>Members | Charter<br>Members | Reinstate<br>Members | Transfer<br>Members | Total<br>Member<br>Added | Total<br>Members<br>Dropped | Gain/<br>Loss<br>Members |
|-----------|--------------|------------------|------------------------|----------------|--------------------|----------------------|---------------------|--------------------------|-----------------------------|--------------------------|
| 2014-2015 | 10           | -4               | 6                      | 517            | 410                | 26                   | 118                 | 1071                     | -631                        | 440                      |
| 2015-2016 | 10           | -15              | -5                     | 531            | 238                | 90                   | 3                   | 862                      | -1049                       | -187                     |
| 2016-2017 | 11           | -15              | -4                     | 619            | 271                | 93                   | 49                  | 1032                     | -1049                       | -17                      |
| 2017-2018 | 17           | -4               | 13                     | 669            | 390                | 57                   | 5                   | 1121                     | -666                        | 455                      |
| 2018-2019 | 9            | -14              | -5                     | 441            | 198                | 33                   | 19                  | 691                      | -947                        | -256                     |
| Average   | 11           | -10              | 1                      | 555            | 301                | 60                   | 39                  | 955                      | -868                        | 87                       |