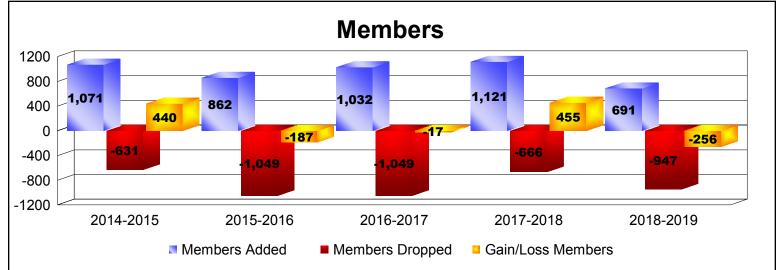

District 322C3 As of June 2019 Cumulative

| Year      | New<br>Clubs | Dropped<br>Clubs | Gain/<br>Loss<br>Clubs | New<br>Members | Charter<br>Members | Reinstate<br>Members | Transfer<br>Members | Total<br>Member<br>Added | Total<br>Members<br>Dropped | Gain/<br>Loss<br>Members |
|-----------|--------------|------------------|------------------------|----------------|--------------------|----------------------|---------------------|--------------------------|-----------------------------|--------------------------|
| 2014-2015 | 10           | -4               | 6                      | 517            | 410                | 26                   | 118                 | 1071                     | -631                        | 440                      |
| 2015-2016 | 10           | -15              | -5                     | 531            | 238                | 90                   | 3                   | 862                      | -1049                       | -187                     |
| 2016-2017 | 11           | -15              | -4                     | 619            | 271                | 93                   | 49                  | 1032                     | -1049                       | -17                      |
| 2017-2018 | 17           | -4               | 13                     | 669            | 390                | 57                   | 5                   | 1121                     | -666                        | 455                      |
| 2018-2019 | 9            | -14              | -5                     | 441            | 198                | 33                   | 19                  | 691                      | -947                        | -256                     |
| Average   | 11           | -10              | 1                      | 555            | 301                | 60                   | 39                  | 955                      | -868                        | 87                       |